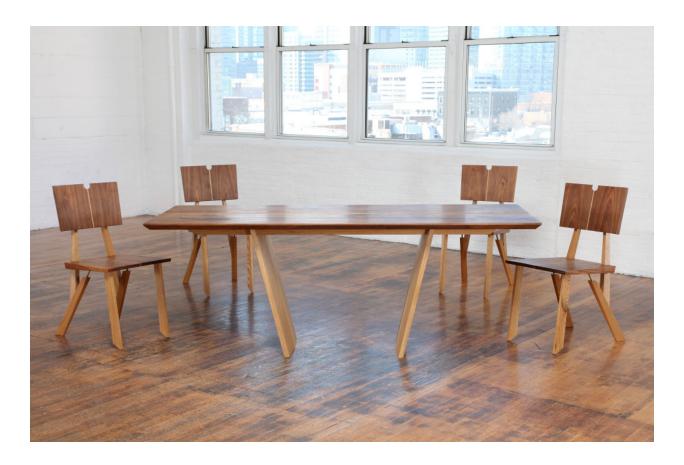

## Come Together Dining Table

With its wide, velvety surface and minimalist, architectural structure allowing for plenty of room underneath, the Come Together Dining Table is the last table you will ever buy.

The piece is full of hidden, geometric details: from the diamond cut out running down its length to the canted surfaces of the legs that change shape as you circle the piece, there's always something more to notice.

- Part of the Wishbone Collection
- Shown in Walnut with Oak details and natural Brass.
- Hand applied oil finish.
- Available in a variety of American hardwoods.