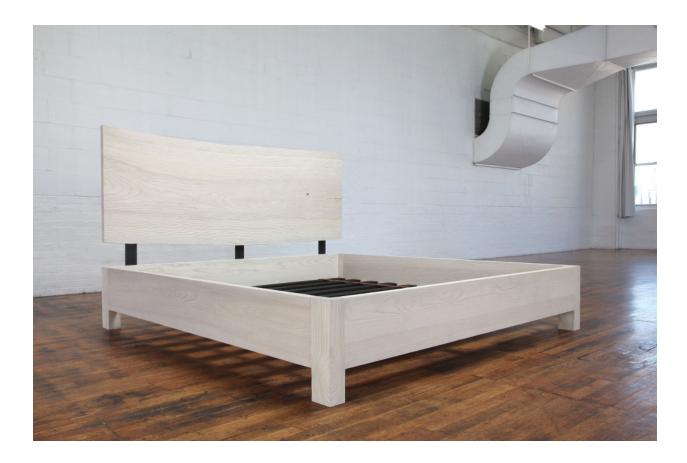

## Helm Bed

The Helm bed is crowned by its headboard, two live edges make it especially dramatic without losing the natural elegance of the wood. It is connected to the base by blackened steel brackets, lending an industrial aspect to the organic.

Inspired by the industrial waterfront of Brooklyn, the solid ash that makes up the bed has been sandblasted, giving the material a raised grain that takes on the texture of weathered driftwood.

- Part of the Helm Collection
- Shown King Size, in sandblasted Ash with blackened steel.
- Hand applied oil finish.
- Available in a variety of American hardwoods.