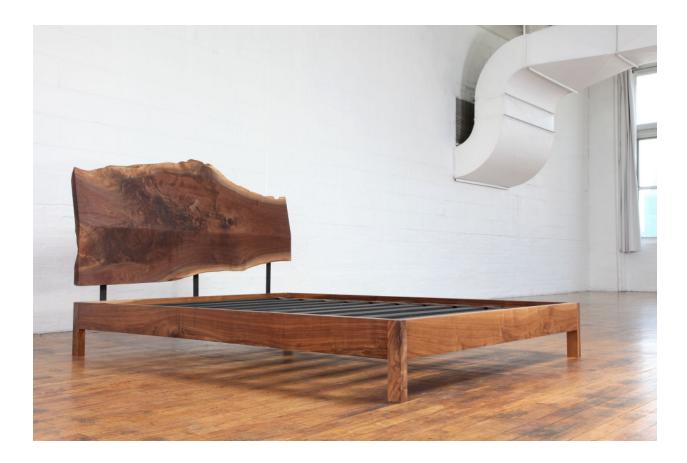

## Talisman Bed

The Talisman bed is crowned by its headboard, a slab of walnut that has been split and rejoined horizontally so the headboard extends upward at an angle.

The headboard's two live edges make it especially dramatic without losing the natural elegance of the wood. It is connected to the base by blackened steel brackets, lending an industrial aspect to the organic.

- Part of the Wishbone Collection
- Shown Queen Size, in natural Walnut with blackened steel.
- Hand applied oil finish.
- Available in a variety of American hardwoods.